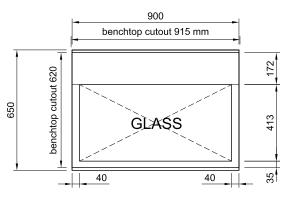

| CABINET DIMENSIONS & SPECIFICATIONS Refrigerated 4 <sup>o</sup> factory set point |              |             |              |                 |               |                     |             |                      |                  |             |
|-----------------------------------------------------------------------------------|--------------|-------------|--------------|-----------------|---------------|---------------------|-------------|----------------------|------------------|-------------|
| Model                                                                             | Cabinet      |             |              | Shelving<br>no. | Display<br>m2 | Total food<br>units | Refrigerant | Operating<br>Current | Connection       | Voltage     |
|                                                                                   | Length<br>mm | Depth<br>mm | Height<br>mm |                 |               | 100 x 100<br>mm     |             |                      |                  | 50/60 Hertz |
| GOGRF9                                                                            | 900          | 650         | 698          | 1 + base        | .72           | 72                  | 134a        | 4.6 Amp              | 10amp 3 pin plug | 240V        |

\* prior to installation see, installation guidelines and ventillation requirements documents