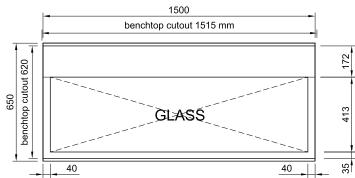

# GOG RF15 TOWER COUNTER SERIES

| CABINET DIMENSIONS & SPECIFICATIONS Refrigerated 4 <sup>°</sup> factory set point |              |             |              |                 |               |                     |             |                      |                  |             |
|-----------------------------------------------------------------------------------|--------------|-------------|--------------|-----------------|---------------|---------------------|-------------|----------------------|------------------|-------------|
| Model                                                                             | Cabinet      |             |              | Shelving<br>no. | Display<br>m2 | Total food<br>units | Refrigerant | Operating<br>Current | Connection       | Voltage     |
|                                                                                   | Length<br>mm | Depth<br>mm | Height<br>mm |                 |               | 100 x 100<br>mm     |             |                      |                  | 50/60 Hertz |
| GOGRF15                                                                           | 1500         | 650         | 698          | 1 + base        | 1.26          | 126                 | 134a        | 6.0 Amp              | 10amp 3 pin plug | 240V        |