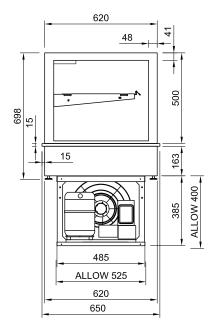

| CABINET DIMENSIONS & SPECIFICATIONS Refrigerated 4 <sup>o</sup> factory set point |              |             |              |                 |               |                     |             |                      |                  |             |
|-----------------------------------------------------------------------------------|--------------|-------------|--------------|-----------------|---------------|---------------------|-------------|----------------------|------------------|-------------|
| Model                                                                             | Cabinet      |             |              | Shelving<br>no. | Display<br>m2 | Total food<br>units | Refrigerant | Operating<br>Current | Connection       | Voltage     |
|                                                                                   | Length<br>mm | Depth<br>mm | Height<br>mm |                 |               | 100 x 100<br>mm     |             |                      |                  | 50/60 Hertz |
| GOGRF9                                                                            | 900          | 650         | 698          | 1 + base        | .72           | 72                  | 134a        | 4.6 Amp              | 10amp 3 pin plug | 240V        |

#### **ELECTRICAL POWER**

Electrical power cord 2200mm 3 pin 10 amp 1 phase socket required. Maximum ambient operating temperature climate class N max 32°C

Maximum shelf load weight 15kg spread evenly