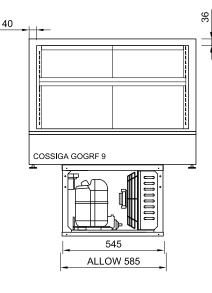

| CABINET DIMENSIONS & SPECIFICATIONS Refrigerated 4 <sup>o</sup> factory set point |              |             |              |                 |               |                     |             |                      |                  |             |
|-----------------------------------------------------------------------------------|--------------|-------------|--------------|-----------------|---------------|---------------------|-------------|----------------------|------------------|-------------|
| Model                                                                             | Cabinet      |             |              | Shelving<br>no. | Display<br>m2 | Total food<br>units | Refrigerant | Operating<br>Current | Connection       | Voltage     |
|                                                                                   | Length<br>mm | Depth<br>mm | Height<br>mm |                 |               | 100 x 100<br>mm     |             |                      |                  | 50/60 Hertz |
| GOGRF9                                                                            | 900          | 650         | 698          | 1 + base        | .72           | 72                  | 134a        | 4.6 Amp              | 10amp 3 pin plug | 240V        |

\* prior to installation see, installation guidelines and ventillation requirements documents