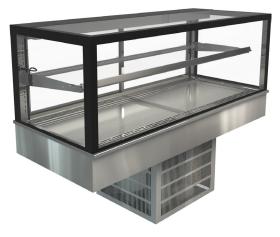

# GOG RF9

#### **TOWER COUNTER SERIES**

### PRODUCT FEATURES

- Double glazed, condensation free, glass on glass construction Sliding double glazed rear doors
- argon filled
- Deck forced refrigeration Double glazed with painted edges •
- Adjustable shelf •
- Ticket strips on shelf and deck
- Undershelf and canopy LED lights
- Integral condensor, self evaporating
- Second shelf optional