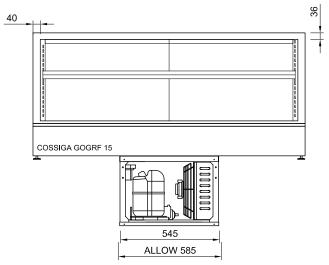

| CABINET DIMENSIONS & SPECIFICATIONS Refrigerated 4 <sup>°</sup> factory set point |              |             |              |                 |               |                     |             |                      |                  |             |
|-----------------------------------------------------------------------------------|--------------|-------------|--------------|-----------------|---------------|---------------------|-------------|----------------------|------------------|-------------|
| Model                                                                             | Cabinet      |             |              | Shelving<br>no. | Display<br>m2 | Total food<br>units | Refrigerant | Operating<br>Current | Connection       | Voltage     |
|                                                                                   | Length<br>mm | Depth<br>mm | Height<br>mm |                 |               | 100 x 100<br>mm     |             |                      |                  | 50/60 Hertz |
| GOGRF15                                                                           | 1500         | 650         | 698          | 1 + base        | 1.26          | 126                 | 134a        | 6.0 Amp              | 10amp 3 pin plug | 240V        |