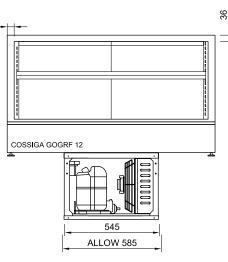

| CABINET DIMENSIONS & SPECIFICATIONS Refrigerated 4 <sup>°</sup> factory set point |              |             |              |                 |               |                     |             |                      |                  |             |
|-----------------------------------------------------------------------------------|--------------|-------------|--------------|-----------------|---------------|---------------------|-------------|----------------------|------------------|-------------|
| Model                                                                             | Cabinet      |             |              | Shelving<br>no. | Display<br>m2 | Total food<br>units | Refrigerant | Operating<br>Current | Connection       | Voltage     |
|                                                                                   | Length<br>mm | Depth<br>mm | Height<br>mm |                 |               | 100 x 100<br>mm     |             |                      |                  | 50/60 Hertz |
| GOGRF12                                                                           | 1200         | 650         | 698          | 1 + base        | 1.0           | 99                  | 134a        | 5.4 Amp              | 10amp 3 pin plug | 240V        |

\* prior to installation see, installation guidelines and ventillation requirements documents