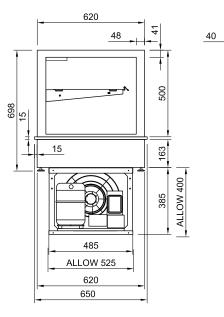

| CABINET DIMENSIONS & SPECIFICATIONS Refrigerated 4 <sup>°</sup> factory set point |              |             |              |                 |               |                     |             |                      |                  |             |
|-----------------------------------------------------------------------------------|--------------|-------------|--------------|-----------------|---------------|---------------------|-------------|----------------------|------------------|-------------|
| Model                                                                             | Cabinet      |             |              | Shelving<br>no. | Display<br>m2 | Total food<br>units | Refrigerant | Operating<br>Current | Connection       | Voltage     |
|                                                                                   | Length<br>mm | Depth<br>mm | Height<br>mm |                 |               | 100 x 100<br>mm     |             |                      |                  | 50/60 Hertz |
| GOGRF12                                                                           | 1200         | 650         | 698          | 1 + base        | 1.0           | 99                  | 134a        | 5.4 Amp              | 10amp 3 pin plug | 240V        |

\* prior to installation see, installation guidelines and ventillation requirements documents