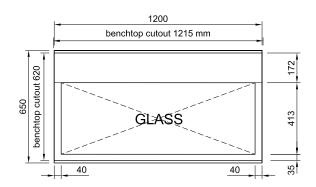

| CABINET DIMENSIONS & SPECIFICATIONS Refrigerated 4 <sup>°</sup> factory set point |              |             |              |                 |               |                     |             |                      |                  |             |
|-----------------------------------------------------------------------------------|--------------|-------------|--------------|-----------------|---------------|---------------------|-------------|----------------------|------------------|-------------|
| Model                                                                             | Cabinet      |             |              | Shelving<br>no. | Display<br>m2 | Total food<br>units | Refrigerant | Operating<br>Current | Connection       | Voltage     |
|                                                                                   | Length<br>mm | Depth<br>mm | Height<br>mm |                 |               | 100 x 100<br>mm     |             |                      |                  | 50/60 Hertz |
| GOGRF12                                                                           | 1200         | 650         | 698          | 1 + base        | 1.0           | 99                  | 134a        | 5.4 Amp              | 10amp 3 pin plug | 240V        |

\* prior to installation see, installation guidelines and ventillation requirements documents