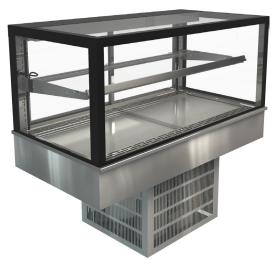

### PRODUCT FEATURES

- Double glazed, condensation free, glass on glass construction Sliding double glazed rear doors
- argon filled
- Deck forced refrigeration Double glazed with painted edges •
- Adjustable shelf •
- Ticket strips on shelf and deck
- Undershelf and canopy LED lights
- Integral condensor, self evaporating
- Second shelf optional

| CABINET DIMENSIONS & SPECIFICATIONS Refrigerated 4 <sup>o</sup> factory set point |              |             |              |                 |               |                     |             |                      |                  |             |
|-----------------------------------------------------------------------------------|--------------|-------------|--------------|-----------------|---------------|---------------------|-------------|----------------------|------------------|-------------|
| Model                                                                             | Cabinet      |             |              | Shelving<br>no. | Display<br>m2 | Total food<br>units | Refrigerant | Operating<br>Current | Connection       | Voltage     |
|                                                                                   | Length<br>mm | Depth<br>mm | Height<br>mm |                 |               | 100 x 100<br>mm     |             |                      |                  | 50/60 Hertz |
| GOGRF9                                                                            | 900          | 650         | 698          | 1 + base        | .72           | 72                  | 134a        | 4.6 Amp              | 10amp 3 pin plug | 240V        |