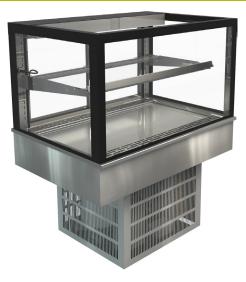

# GOG RF9

### PRODUCT FEATURES

- Double glazed, condensation free, glass on glass construction Sliding double glazed rear doors
- argon filled
- Deck forced refrigeration Double glazed with painted edges •
- Adjustable shelf •
- Ticket strips on shelf and deck
- Undershelf and canopy LED lights
- Integral condensor, self evaporating
- Second shelf optional

| CABINET DIMENSIONS & SPECIFICATIONS Refrigerated 4 <sup>o</sup> factory set point |              |             |              |                 |               |                     |             |                      |                  |             |
|-----------------------------------------------------------------------------------|--------------|-------------|--------------|-----------------|---------------|---------------------|-------------|----------------------|------------------|-------------|
| Model                                                                             | Cabinet      |             |              | Shelving<br>no. | Display<br>m2 | Total food<br>units | Refrigerant | Operating<br>Current | Connection       | Voltage     |
|                                                                                   | Length<br>mm | Depth<br>mm | Height<br>mm |                 |               | 100 x 100<br>mm     |             |                      |                  | 50/60 Hertz |
| GOGRF9                                                                            | 900          | 650         | 698          | 1 + base        | .72           | 72                  | 134a        | 4.6 Amp              | 10amp 3 pin plug | 240V        |