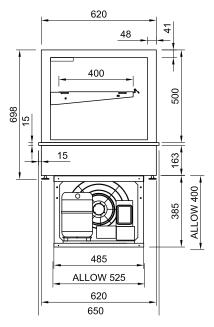

| CABINET DIMENSIONS & SPECIFICATIONS Refrigerated 4 <sup>o</sup> factory set point |              |             |              |                 |               |                     |             |                      |                  |             |
|-----------------------------------------------------------------------------------|--------------|-------------|--------------|-----------------|---------------|---------------------|-------------|----------------------|------------------|-------------|
| Model                                                                             | Cabinet      |             |              | Shelving<br>no. | Display<br>m2 | Total food<br>units | Refrigerant | Operating<br>Current | Connection       | Voltage     |
|                                                                                   | Length<br>mm | Depth<br>mm | Height<br>mm |                 |               | 100 x 100<br>mm     |             |                      |                  | 50/60 Hertz |
| GOGRF9                                                                            | 900          | 650         | 698          | 1 + base        | .72           | 72                  | 134a        | 4.6 Amp              | 10amp 3 pin plug | 240V        |

\* prior to installation see, installation guidelines and ventillation requirements documents

#### **ELECTRICAL POWER**

Electrical power cord 2200mm 3 pin 10 amp 1 phase socket required. Maximum ambient operating temperature climate class N max 32°C

Maximum shelf load weight 15kg spread evenly